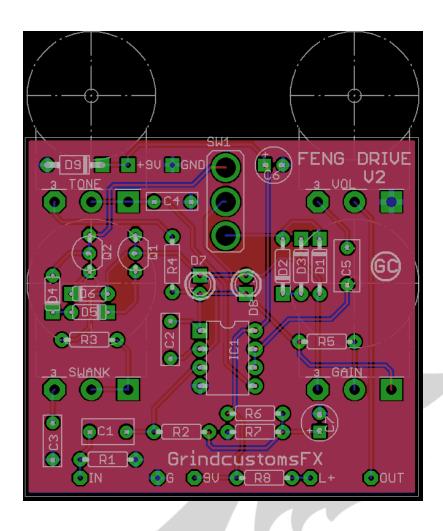

### FENG DRIVE II

| R1 | 1M   | C1 | 220N | D1-D3  | 1N914          |
|----|------|----|------|--------|----------------|
| R2 | 470K | C2 | 100Р | D4-D6  | BAT41          |
| R3 | 1K   | C3 | 100N | D7&D8  | LED            |
| R4 | 10K  | C4 | 3N3  | D9     | 1N4001         |
| R5 | 1K   | C5 | 220N | IC1    | 4558           |
| R6 | 10K  | C6 | 47U  | Q1&2   | 2N7000         |
| R7 | 10K  | C7 | 47U  | SW1    | SPDT on/off/on |
| R8 | CLR  |    |      | Swank  | B10K           |
|    |      |    |      | Volume | A100K          |
|    |      |    |      | GAIN   | B500K          |
|    |      |    |      | Tone   | B50K           |
|    |      |    |      |        |                |

PCB by Forrest.

#### **PROBLEMETTE**

The gain pot is backwards on both the schematic and the PCB, so will work backwards. If you cross the 1 and 3 lugs however it'll work the correct way. Sorry about that.