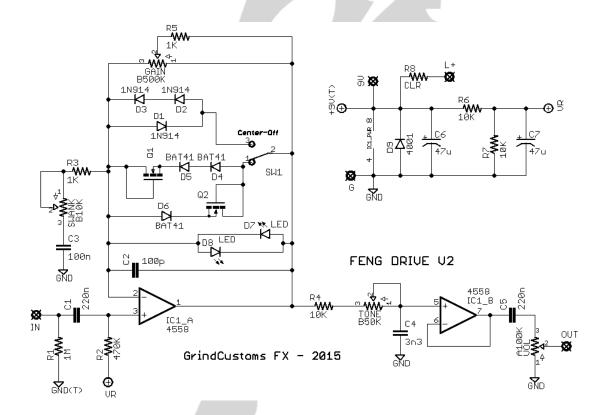

### FENG DRIVE II

| R1 | 1M   | C1 | 220N | D1-D3  | 1N914          |
|----|------|----|------|--------|----------------|
| R2 | 470K | C2 | 100Р | D4-D6  | BAT41          |
| R3 | 1K   | C3 | 100N | D7&D8  | LED            |
| R4 | 10K  | C4 | 3N3  | D9     | 1N4001         |
| R5 | 1K   | C5 | 220N | IC1    | 4558           |
| R6 | 10K  | C6 | 47U  | Q1&2   | 2N7000         |
| R7 | 10K  | C7 | 47U  | SW1    | SPDT on/off/on |
| R8 | CLR  |    |      | Swank  | B10K           |
|    |      |    |      | Volume | A100K          |
|    |      |    |      | GAIN   | B500K          |
|    |      |    |      | Tone   | B50K           |
|    |      |    |      |        |                |

#### **EVOLUTION BABY...**

The idea with this new version was too offer a true clone of the highly coveted Zen Drive, as the initial Feng was a work-a-like.

Everything has been board mounted and updated to our standard 125B/1590B layout. And too top it, we added clipping options.

#### **PROBLEMETTE**

The gain pot is backwards on both the schematic and the PCB, so will work backwards. If you cross the 1 and 3 lugs however it'll work the correct way. Sorry about that.